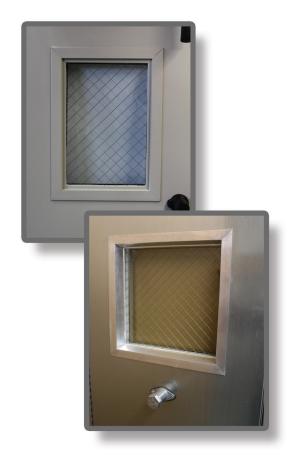

## **Features / Options**

- 1" & 1 1/2" Deep Single Gasket Doors
  2", 3", 4" Deep Double Gasket Doors
- · Insulated with free rise foam
- R values from 6.67 26.68
- Non-thermal and thermal framing
- Positive and negative swing applications
- · Wide variety of skin materials
- Various standard hardware preps, supplied hardware and factory installed hardware options

- · View ports in multiple sizes and glass configurations
- Continuous stainless hinges, or XYZ adjustable hinge options
- Industry leading air and water performance
- Standard and FDA compliant EPDM gaskets
- Extruded aluminum door leaf frame
- Powder coat painted finishes available
- Custom sizes