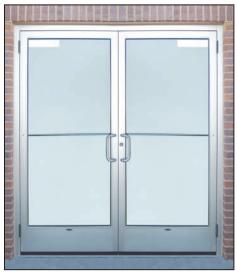

Our standard offerings cover all requirements including ADA Compliancy, Life-Safety Compliancy AAMA and ANSI requirements.

We offer a single 3' x 7' entrance as well as a paired 6' x 7' opening. Both are available with sidelites or transoms in the size of your choice. All doors are glazed by EXPI-DOOR® with 1" thick clear tempered insulated glass, and if needed, glass is available in Bronze Tint, Low-E, or both for additional cost.