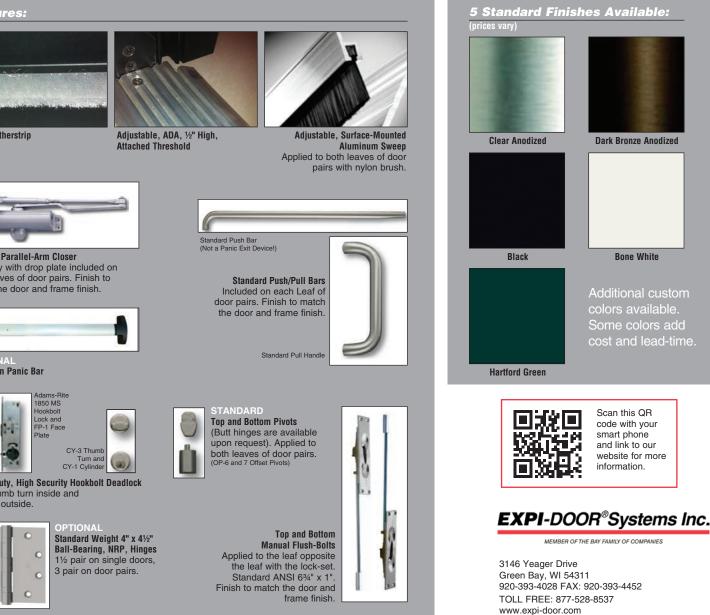

#### **Features:**

Felt Weatherstrip

Surface, Parallel-Arm Closer Typically with drop plate included on both leaves of door pairs. Finish to match the door and frame finish.

OPTIONAL 3700 Rim Panic Bar

Heavy-Duty, High Security Hookbolt Deadlock With thumb turn inside and kevwav outside.

Other hardware options are available — call for a quote today!

**Bone White**