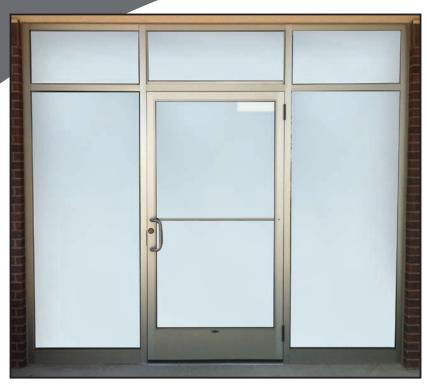

# TILT IT UP, LOCK IT DOWN, WALK AWAY!

Installs in metal building wall with subframe system. Also—new or existing masonry, wood or steel framed opening!

6' x 7' DOOR SYSTEM (76" x 86") WITH 3' OR LESS TRANSOM AND 16" – 24" SIDELITES

6' x 7' DOOR SYSTEM (76" x 86")

3' x 7' DOOR SYSTEM (40" x 86") WITH 3' OR LESS TRANSOM AND 16" – 24" SIDELITES

### **EXPI-DOOR<sup>®</sup>** expands our offerings once again.

We are proud to announce that we can now service our customers with yet another innovative, attractive opening for your new building. We don't just offer you a strong, secure, long-lasting, heavy-duty exit door. Why only limit ourselves to back doors? The front entrance of your building tells clients and tenants that you care about security as well as cleanliness and order! All of the Storefront Entrance openings we offer for your new building are narrow stile entrances with a 10" tall bottom rail for ADA consideration to meet a broad range of traffic requirements. EXPI-DOOR® offers what we feel is a superior price when compared to our competitors.

Our standard offerings cover all requirements including ADA Compliancy, Life-Safety Compliancy AAMA and ANSI requirements.

We offer a single 3' x 7' entrance as well as a paired 6' x 7' opening. Both are available with sidelites or transoms in the size of your choice. All doors are glazed by EXPI-DOOR® with 1" thick clear tempered insulated glass, and if needed, glass is available in Bronze Tint, Low-E, or both for additional cost.