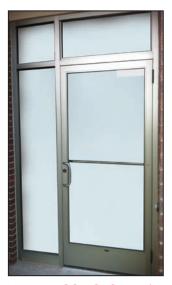

6' x 7' DOOR SYSTEM (76" x 86")

3' x 7' DOOR SYSTEM (40" x 86") WITH 3' OR LESS TRANSOM AND 16" – 24" SIDELITES

Our standard offerings cover all requirements including ADA Compliancy, Life-Safety Compliancy AAMA and ANSI requirements.

We offer a single 3' x 7' entrance as well as a paired 6' x 7' opening. Both are available with sidelites or transoms in the size of your choice. All doors are glazed by EXPI-DOOR® with 1" thick clear tempered insulated glass, and if needed, glass is available in Bronze Tint, Low-E, or both for additional cost.