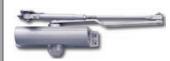

#### **Features:**

Felt Weatherstrip

Surface, Parallel-Arm Closer Typically with drop plate included on both leaves of door pairs. Finish to match the door and frame finish.

OPTIONAL 3700 Rim Panic Bar

Heavy-Duty, High Security Hookbolt Deadlock With thumb turn inside and kevwav outside.