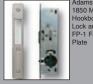

#### **Features:**

Felt Weatherstrip

Surface, Parallel-Arm Closer Typically with drop plate included on both leaves of door pairs. Finish to match the door and frame finish.

OPTIONAL 3700 Rim Panic Bar

Heavy-Duty, High Security Hookbolt Deadlock With thumb turn inside and kevwav outside.